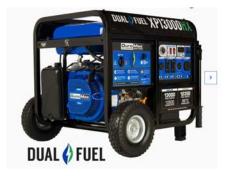

https://americantrailerpros.com/product/7x12-vendingenclosed-trailer-599/. Cost \$10,000-\$15,000.

Truck cost: Dodge 3500 diesel dual wheels, 5th wheel hitch. \$55,000-\$65,000.

**Generators**: 2 - DuroMax 20HP XP13000HX https://www.lowes.com/pd/DuroMax-DuroMax-XP13000HX-13000-Watt-20HP-Dual-Fuel-Gas-Propane-Portable-Generator-with-CO-Alert/ 1003071684. Cost \$1599-\$1,800.