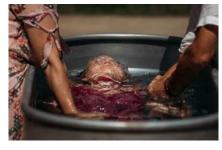

# **Glasgow Farm Church**

Glasgow Farm Church officially opened as a drive-in church on March 22, 2020. When COVID restrictions shut churches down, we opened. In the past year we've had 60 baptisms, many have come to Christ, and others have been healed and delivered.