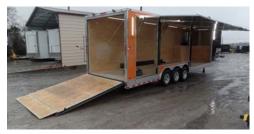

## **Truck and Trailer**

This trailer will go anywhere in the US that God sends us to minister in outreaches.

Our vision is to use a 30ft gooseneck trailer for transporting and storing equipment both for weekly events and for mobile events, and have a separate food trailer.

Items stored inside the trailer: audio, live feed, lighting production equipment, tables, tents, chairs, and general church gear. The Event Command Center would be housed inside the trailer and would be a conditioned space. A 30ft x 15ft projection screen for outdoor movies and projections would unfold using one side of the trailer.

https://sleequipment.com/8-5x36-60203noapp-enclosedtrailer.html#product tabs additional tabbed. Cost: \$18,000-\$44,000.

**Trailer Improvements:** HVAC, electrical, lighting, cabinetry, and framing. \$10,000-\$15,000.