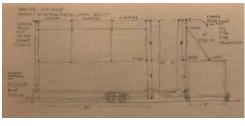

Items stored inside the trailer: audio, live feed, lighting production equipment, tables, tents, chairs, and general church gear. The Event Command Center would be housed inside the trailer and would be a conditioned space. A 30ft x 15ft projection screen for outdoor movies and projections would unfold using one side of the trailer.

https://sleequipment.com/8-5x36-60203noapp-enclosedtrailer.html#product tabs additional tabbed. Cost: \$18,000-\$44,000.

**Trailer Improvements:** HVAC, electrical, lighting, cabinetry, and framing. \$10,000-\$15,000.